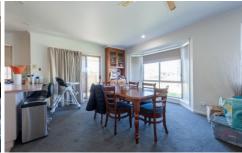

## 53 Wavell Street Horsham VIC

This charming brick unit offers an excellent low-maintenance addition to your property portfolio.

- \*Two spacious bedrooms with built-in robes
- \*A well-appointed kitchen with electric cooking, conveniently located next to the street-facing dining area and lounge room
- \*A tidy, central bathroom
- \*The home is equipped with evaporative cooling and gas heating for year round comfort
- \*Outside there is a covered entertaining area and a two-car carport
- \* Land size: Approx. 329sqm (source: PriceFinder)
- \* Zoning: GRZ (General Residential Zoning)