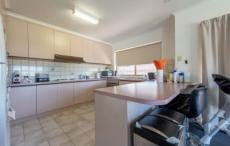

## 53 Wavell Street Horsham VIC

This charming brick unit offers an excellent low-maintenance addition to your property portfolio.

- \*Two spacious bedrooms with built-in robes
- \*A well-appointed kitchen with electric cooking, conveniently located next to the street-facing dining area and lounge room
- \*A tidy, central bathroom
- \*The home is equipped with evaporative cooling and gas heating for year round comfort
- \*Outside there is a covered entertaining area and a two-car carport
- \* Land size: Approx. 329sqm (source: PriceFinder)
- \* Zoning: GRZ (General Residential Zoning)