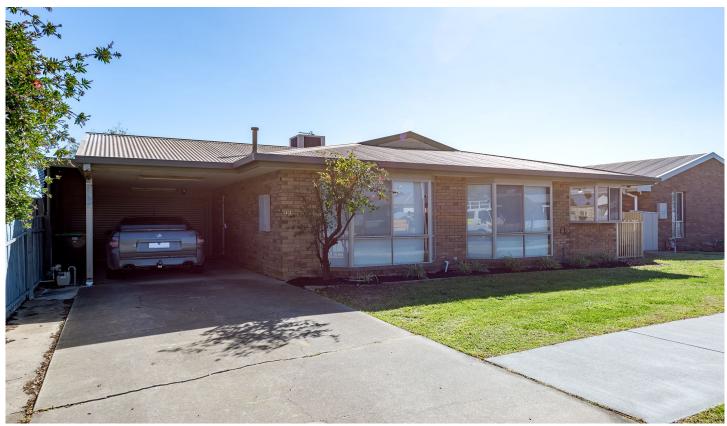

## 53 Wavell Street Horsham VIC

This charming brick unit offers an excellent low-maintenance addition to your property portfolio.

- \*Two spacious bedrooms with built-in robes
- \*A well-appointed kitchen with electric cooking, conveniently located next to the street-facing dining area and lounge room
- \*A tidy, central bathroom
- \*The home is equipped with evaporative cooling and gas heating for year round comfort
- \*Outside there is a covered entertaining area and a two-car carport
- \* Land size: Approx. 329sqm (source: PriceFinder)
- \* Zoning: GRZ (General Residential Zoning)

Investors, please note that minimum rental standards now apply in Victoria:

Price : \$ 300,000 Building Size : 111 sqm Land Size : 329 sqm

View: https://www.wdre.com.au/7730006

Robert Dolan 0419440617