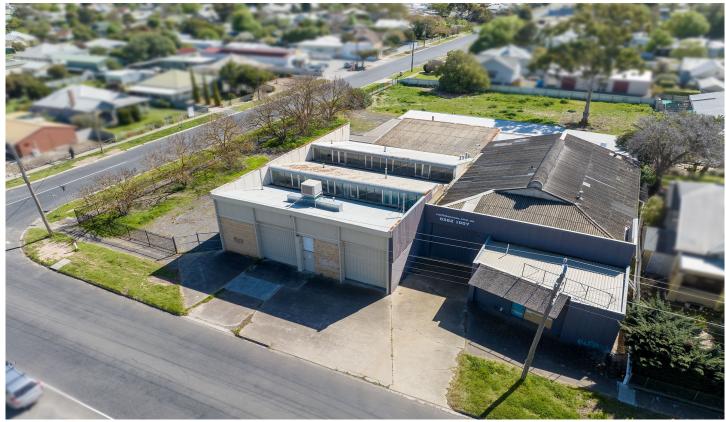

16A & 20 Wawunna Road & 1-3 Mill Street Horsham VIC

This large corner site is a prime industrial property it is strategically located in a central area, close to the CBD and the Western Highway, and it is directly opposite the Horsham railway grounds.

Building Size: 1295.69 sqm

View : https://www.wdre.com.au/7734188

Robert Dolan 0419440617