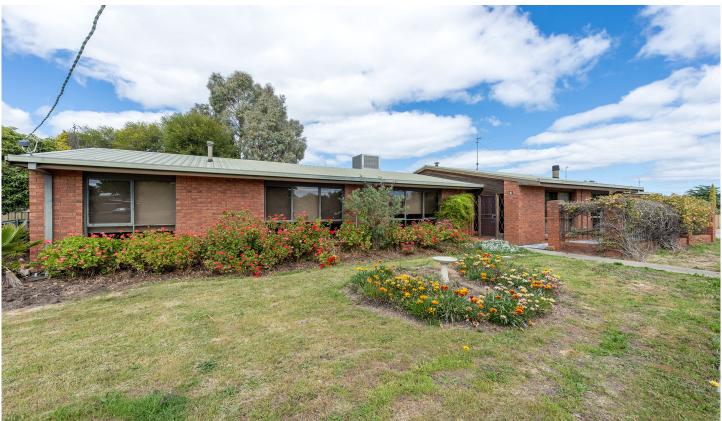

## 6 Mintern Crescent Horsham VIC

This charming brick home, nestled on a tranquil street in Horsham West, presents an ideal opportunity for families or first-time homebuyers

- \*Four bedrooms including a master with a walk-in robe and ensuite.
- \*Family bathroom featuring a generous spa bath and separate toilet
- \*Two spacious light filled living areas
- \*A well appointed kitchen equipped with electric cooking appliances.
- \*Enjoy year-round comfort thanks to amenities like a cozy wood fire, gas heating, evaporative cooling, and an additional split system for added convenience.
- \*The outdoor space boasts an entertaining area and a double garage with an attached workshop
- \* Land size: 859.1 sqm (Source: PriceFinder)
- \* Zoning: General Residential Zone (GRZ1)