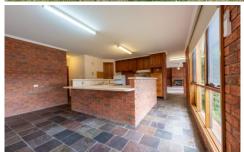

## 6 Mintern Crescent Horsham VIC

This charming brick home, nestled on a tranquil street in Horsham West, presents an ideal opportunity for families or first-time homebuyers

- \*Four bedrooms including a master with a walk-in robe and ensuite.
- \*Family bathroom featuring a generous spa bath and separate toilet
- \*Two spacious light filled living areas
- \*A well appointed kitchen equipped with electric cooking appliances.
- \*Enjoy year-round comfort thanks to amenities like a cozy wood fire, gas heating, evaporative cooling, and an additional split system for added convenience.
- \*The outdoor space boasts an entertaining area and a double garage with an attached workshop
- \* Land size: 859.1 sqm (Source: PriceFinder)
- \* Zoning: General Residential Zone (GRZ1)