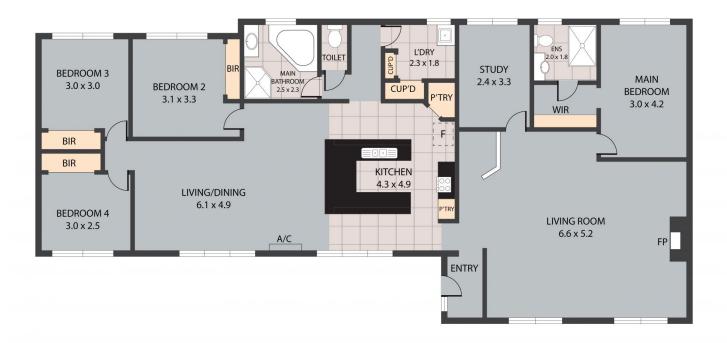

## 6 Mintern Crescent Horsham VIC

This charming brick home, nestled on a tranquil street in Horsham West, presents an ideal opportunity for families or first-time homebuyers

- \*Four bedrooms including a master with a walk-in robe and ensuite.
- \*Family bathroom featuring a generous spa bath and separate toilet
- \*Two spacious light filled living areas
- \*A well appointed kitchen equipped with electric cooking appliances.
- \*Enjoy year-round comfort thanks to amenities like a cozy wood fire, gas heating, evaporative cooling, and an additional split system for added convenience.
- \*The outdoor space boasts an entertaining area and a double garage with an attached workshop
- \* Land size: 859.1 sqm (Source: PriceFinder)
- \* Zoning: General Residential Zone (GRZ1)

6 Mintern Crescent, Horsham 3400
TOTAL APPROX, FLOOR AREA 187 SQ.M
Whits every attempt has been made to ensure the accuracy of the floor plan contained here, measurements of doors, windows, rooms and any other flems are approximate and no responsibility is taken for any error, omission, or misstater This plan is for illustrative purposes only and should be used as such by any prospective purchaser.