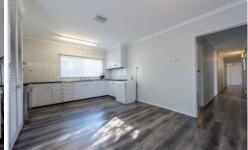

\*Three bedrooms, two of which boast built-in robes, with the main bedroom featuring a split system

\*A centrally located bathroom complete with a separate toilet for convenience.

 $^{\star}\mathrm{An}$  inviting open-plan kitchen offering ample storage space and gas cooking facilities