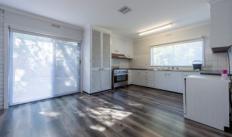

\*Three bedrooms, two of which boast built-in robes, with the main bedroom featuring a split system

\*A centrally located bathroom complete with a separate toilet for convenience.

 $^{\star}\mathrm{An}$  inviting open-plan kitchen offering ample storage space and gas cooking facilities