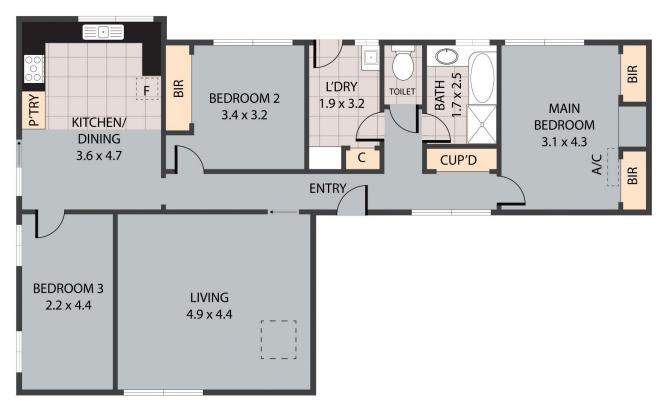

## 3 2 2

**Price:** \$329,500

View: https://www.wdre.com.au/7757800

Robert Dolan 0419440617

23 Kalimna Avenue, Horsham 3400
TOTAL APPROX. FLOOR AREA 101 SO.M
Whits every attempt has been made to ensure the accuracy of the floor plan contained here, measurements of doors, windows, rooms and any other flems are approximate and no responsibility is taken for any error, omission, or misstatement. This plan is for illustrative purposes only and should be used as such by any prospective purchaser.