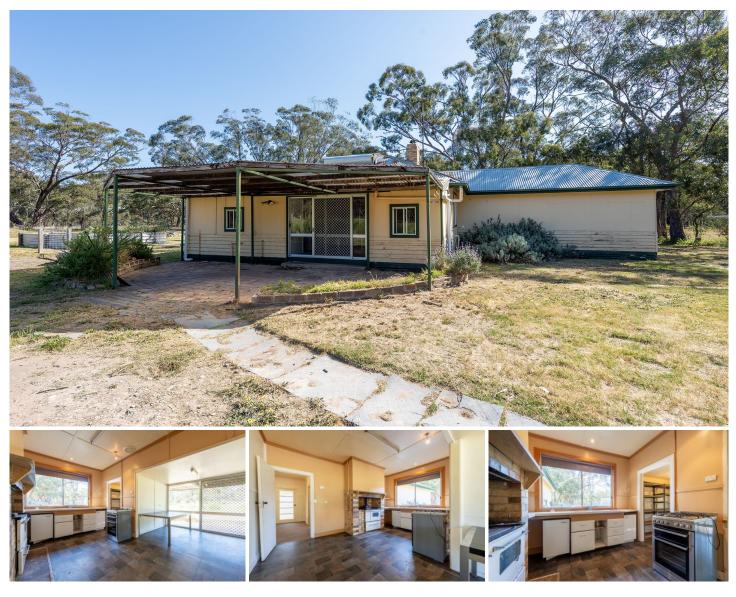

313 Pohlners Road Laharum VIC

Discover the epitome of serene living with this lifestyle property. Nestled amidst native bushland, this property offers a unique opportunity to embrace a life of tranquility, space, and endless possibilities.

\*Enjoy a spacious loungeroom with the added warmth of a woodfire

\*Outside, you'll find a versatile workshop and a generously sized shed to meet your storage and hobby needs.

- \*Land Size: Approx. 1.21 hectares (source: Price Finder)
- \* Zoning: FZ (Farming Zone)
- \* Shipping container not included