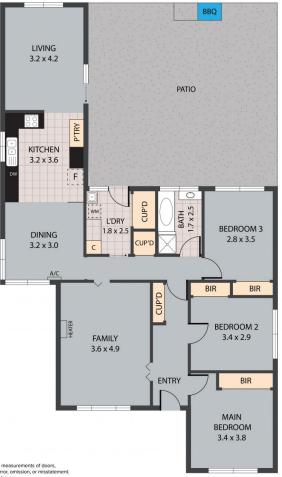

Kristyn Dolan 0429837148

71 Wilson Street, Horsham VIC 3400 03 5382 0000

https://www.wdre.com.au Wes Davidson Real Estate

× N

19 Valentine Avenue, Horsham 3400 TOTAL APPROX, FLOOR AREA 113 SQ.M Whils every attempt has been made to ensure the accuracy of the floor plan contained here, measurements of doors, windows, rooms and any other tenses are approximate and no responsibility is taken for any error, omission, or misstatement. This plan is for illustrative purposes only and should be used as such by any prospective purchaser.