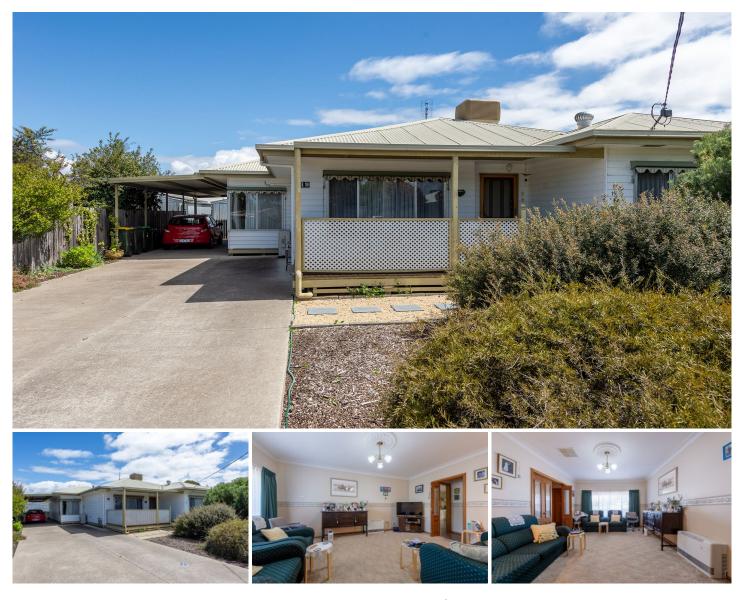

## **19 Valentine Avenue Horsham VIC**

Conveniently located only a short stroll from the Wimmera River in the sought after Horsham West is this neat three bedroom home. \*Three bedrooms all with built in robes

\*Well maintained family bathroom with separate toilet \*Two spacious living areas located at the front and rear of the property

\*Functional kitchen with ample storage space that flows on to the dining area

\*Outside there is a large undercover alfresco area, surrounded by beautifully maintained gardens and fruit trees and a great handymans shed with a lined storage room at the back.

\* Land size: 798 sqm (Source: PriceFinder)

\* Zoning: General Residential Zone (GRZ1)

Investors, please note that minimum rental standards now apply in Victoria:

https://www.consumer.vic.gov.au/housing/renting/repairs-alterations-safet

| Price         | : \$ 360,000                      |
|---------------|-----------------------------------|
| Building Size | : 130 sqm                         |
| Land Size     | : 798 sqm                         |
| View          | : https://www.wdre.com.au/7781209 |