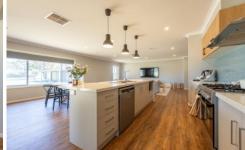

## 60 Osborne Road Horsham VIC

This newly built home located only a few minutes drive from Horsham's CBD is perfect for a growing family wanting that bit of extra space.

- \*Four generous bedrooms, including two with built-in robes and a walk-in robe for the second bedroom, as well as his and hers walk-in robes and an ensuite for the master
- \*Spacious family bathroom with a separate toilet
- \*Kitchen boasting ample bench space, gas cooking, and a butler's pantry
- \*Open-concept living, kitchen, and dining area with direct access to the outdoor entertainment space
- \*A kids' retreat/living area towards the rear of the house, plus an additional study and separate living area at the front
- \*Outside features an undercover entertainment area, a substantial shed, and carport/caravan storage.
- \* Land size: Approx. 6,185sqm (source: PriceFinder)
- \* Zoning: LDRZ (Low Density Residential Zone)