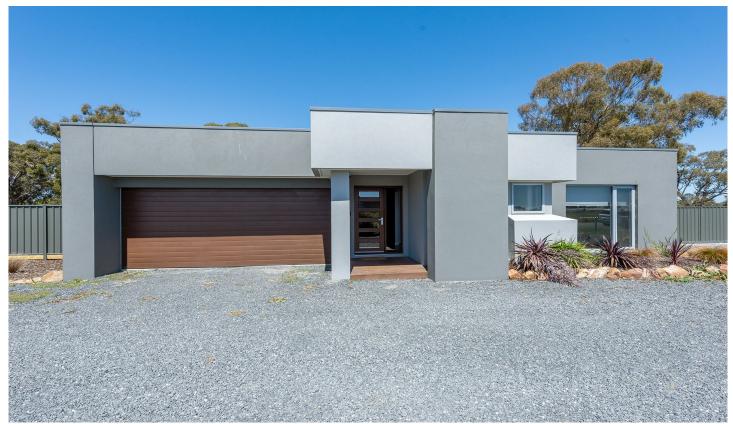

## 60 Osborne Road Horsham VIC

This newly built home located only a few minutes drive from Horsham's CBD is perfect for a growing family wanting that bit of extra space.

- \*Four generous bedrooms, including two with built-in robes and a walk-in robe for the second bedroom, as well as his and hers walk-in robes and an ensuite for the master
- \*Spacious family bathroom with a separate toilet
- \*Kitchen boasting ample bench space, gas cooking, and a butler's pantry
- \*Open-concept living, kitchen, and dining area with direct access to the outdoor entertainment space
- \*A kids' retreat/living area towards the rear of the house, plus an additional study and separate living area at the front
- \*Outside features an undercover entertainment area, a substantial shed, and carport/caravan storage.
- \* Land size: Approx. 6,185sqm (source: PriceFinder)
- \* Zoning: LDRZ (Low Density Residential Zone)

## 60 Osborne Road, Haven 3400