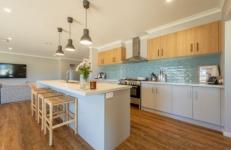

## 60 Osborne Road Horsham VIC

This newly built home located only a few minutes drive from Horsham's CBD is perfect for a growing family wanting that bit of extra space.

- \*Four generous bedrooms, including two with built-in robes and a walk-in robe for the second bedroom, as well as his and hers walk-in robes and an ensuite for the master
- \*Spacious family bathroom with a separate toilet
- \*Kitchen boasting ample bench space, gas cooking, and a butler's pantry
- \*Open-concept living, kitchen, and dining area with direct access to the outdoor entertainment space
- \*A kids' retreat/living area towards the rear of the house, plus an additional study and separate living area at the front
- \*Outside features an undercover entertainment area, a substantial shed, and carport/caravan storage.
- \* Land size: Approx. 6,185sqm (source: PriceFinder)
- \* Zoning: LDRZ (Low Density Residential Zone)