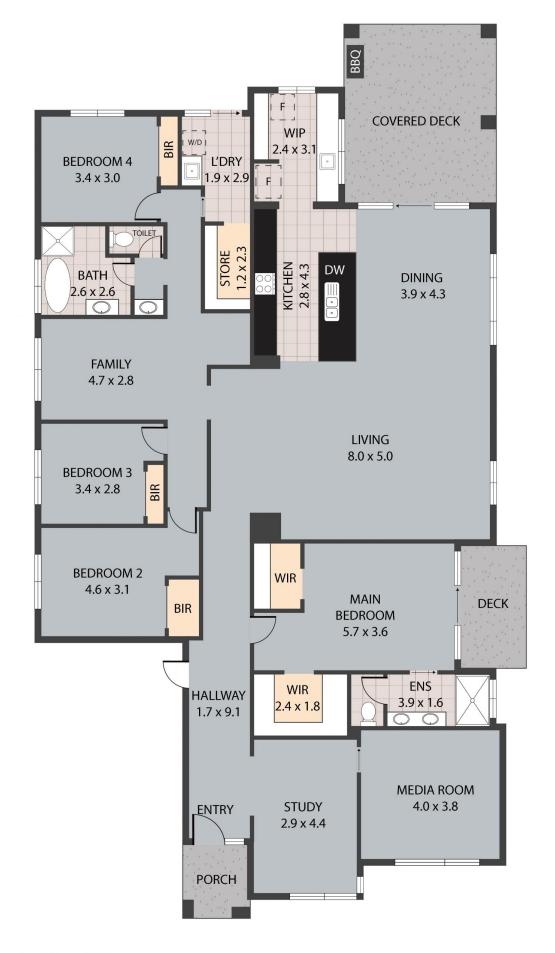

## 60 Osborne Road Horsham VIC

This newly built home located only a few minutes drive from Horsham's CBD is perfect for a growing family wanting that bit of extra space.

- \*Four generous bedrooms, including two with built-in robes and a walk-in robe for the second bedroom, as well as his and hers walk-in robes and an ensuite for the master
- \*Spacious family bathroom with a separate toilet
- \*Kitchen boasting ample bench space, gas cooking, and a butler's pantry
- \*Open-concept living, kitchen, and dining area with direct access to the outdoor entertainment space
- \*A kids' retreat/living area towards the rear of the house, plus an additional study and separate living area at the front
- \*Outside features an undercover entertainment area, a substantial shed, and carport/caravan storage.
- \* Land size: Approx. 6,185sqm (source: PriceFinder)
- \* Zoning: LDRZ (Low Density Residential Zone)