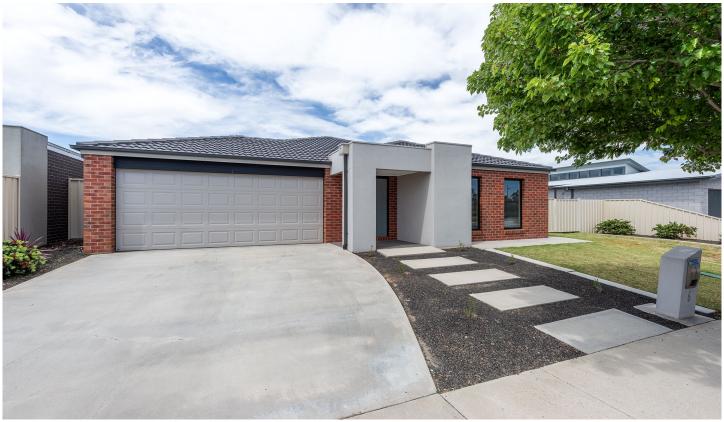

## 6 Rissmann Drive Horsham VIC

Nestled within the desirable Waterlink Estate, this generously proportioned family home is just a brief stroll away from the scenic Wimmera River walking trails and the newly constructed footbridge.

\*Four bedrooms, including a master bedroom with a walk-in robe and ensuite, and three others equipped with built-in robes.

- \*A central family bathroom with a separate toilet
- \*An open plan kitchen, dining, and living area, offering seamless access to the outdoor entertaining space.
- \*A well appointed kitchen featuring ample counter space and gas cooking.
- \*An extra living area located at the front of the house, providing versatility and additional space
- \*Central heating, wood fire and evaporative cooling for year round comfort

\*A generously sized backyard with large water tank and convenient side access perfect for boat or caravan storage

\*The property is also equipped with 5kw solar panels on the roof