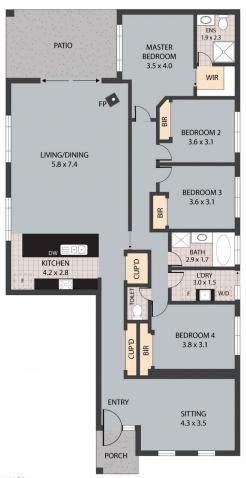

\*Four bedrooms, including a master bedroom with a walk-in robe and ensuite, and three others equipped with built-in robes.

- \*A central family bathroom with a separate toilet
- \*An open plan kitchen, dining, and living area, offering seamless access to the outdoor entertaining space.
- \*A well appointed kitchen featuring ample counter space and gas cooking.
- \*An extra living area located at the front of the house, providing versatility and additional space
- \*Central heating, wood fire and evaporative cooling for year round comfort

\*A generously sized backyard with large water tank and convenient side access perfect for boat or caravan storage

\*The property is also equipped with 5kw solar panels on the roof

## 4 2 2 2

Price : \$ 634,000 Building Size : 177 sqm Land Size : 776 sqm

View: https://www.wdre.com.au/7791475

Robert Dolan 0419440617

6 Rissmann Drive, Horsham 3400 TOTAL APPROX. FLOOR AREA 154 SQ.M Whits every attempt has been made to ensure the accuracy of the floor plan contained here, measurements of doors, windows, rooms and any other thems are approximate and no responsibility is taken for any error, omission, or misstatement. This plan is for illustrative purposes only and should be used as such by any prospective purchaser.