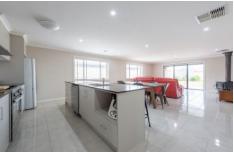

\*Four bedrooms, including a master bedroom with a walk-in robe and ensuite, and three others equipped with built-in robes.

- \*A central family bathroom with a separate toilet
- \*An open plan kitchen, dining, and living area, offering seamless access to the outdoor entertaining space.
- \*A well appointed kitchen featuring ample counter space and gas cooking.
- \*An extra living area located at the front of the house, providing versatility and additional space
- \*Central heating, wood fire and evaporative cooling for year round comfort