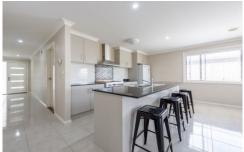

\*Four bedrooms, including a master bedroom with a walk-in robe and ensuite, and three others equipped with built-in robes.

- \*A central family bathroom with a separate toilet
- \*An open plan kitchen, dining, and living area, offering seamless access to the outdoor entertaining space.
- \*A well appointed kitchen featuring ample counter space and gas cooking.
- \*An extra living area located at the front of the house, providing versatility and additional space
- \*Central heating, wood fire and evaporative cooling for year round comfort