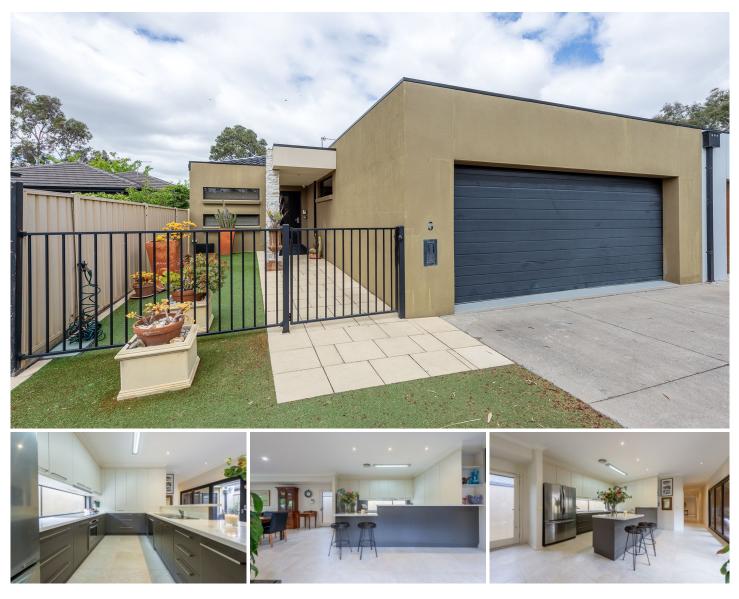

## 9 Market Lane Horsham VIC

This stunning private residence is right in the heart of Horsham, within easy walking distance to shops and medical facilities, and boasts all of the features you would want in a home.

\*Contemporary kitchen featuring ample bench space and electric cooking appliances.

\*A seamless integration of an open-concept kitchen, dining, and living area, highlighted by a stunning curved window that offers picturesque water views

\*The master bedroom is a luxurious retreat, complete with a spacious walk-in robe, a private ensuite, and direct access to the outdoor entertainment area.

\*Two generously sized bedrooms feature well-appointed built-in wardrobes

\*A conveniently located central family bathroom, thoughtfully designed with a separate toilet for added convenience.

\*A tidy home office or study area at the front of the residence, providing a

| Price         | : \$ 895,000                      |
|---------------|-----------------------------------|
| Building Size | : 159 sqm                         |
| Land Size     | : 386 sqm                         |
| View          | : https://www.wdre.com.au/7798226 |