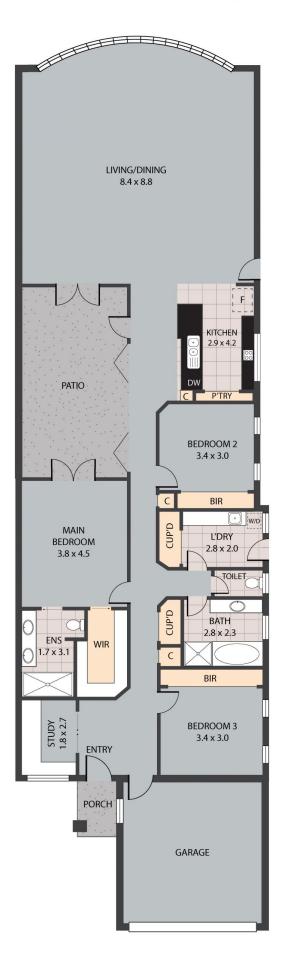

Wes Davidson 0419820000

Robert Dolan 0419440617

71 Wilson Street, Horsham VIC 3400 03 5382 0000

https://www.wdre.com.au Wes Davidson Real Estate

9 Market Lane, Horsham 3400 TOTAL APPROX. FLOOR AREA 226 SQ.M Whilst every attempt has been made to ensure the accuracy of the floor plan contained here, measurements of doors, windows, rooms and any other items are approximate and no responsibility is taken for any error, omission, or misstatement. This plan is for illustrative purposes only and should be used as such by any prospective purchaser.