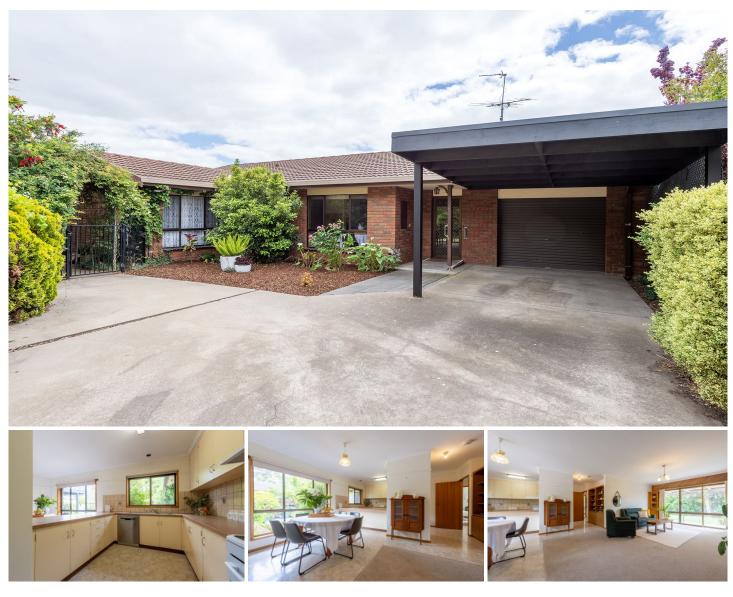

2/260 Baillie Street Horsham VIC

This centrally located three bedroom unit is the perfect property for someone looking to buy their first home or add to their investment portfolio

\*Three bedrooms all with built in robes

\*Neat central bathroom

\*Functional kitchen with ample storage space

\*Light filled open plan dining and living area that looks out to the meticulously maintained gardens

- \*Evaporative cooling and gas log fire for year-round comfort
- \*Spacious secure backyard
- \*Single lock up garage and carport
- \* Land size: Approx. 687 sqm (Source: Pricefinder)
- \* Zoning: General Residential Zone (GRZ1)