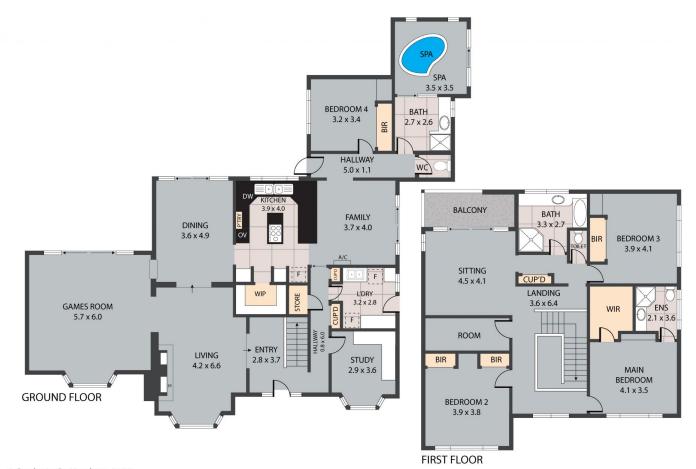

## 6 Gardenia Court Horsham VIC

Nestled in a quiet court, and only a stone's throw away from the Wimmera River, this spacious family home offers an impressive retreat for those seeking a large, comfortable living space.

\*Four well-appointed bedrooms, including three with built-in robes and the master bedroom with a spacious walk-in robe and a private ensuite.

- \*Two family bathrooms, one conveniently situated upstairs and another on the ground floor.
- \* The charming formal living area is adorned with an inviting open fireplace, seamlessly connecting to both the dining room and a second living area. The home also features two additional living spaces throughout.
- \*A functional study or home office featuring street-facing windows for ample natural light.
- \*Generously sized kitchen equipped with an island bench, modern electric cooking facilities, and a convenient walk-in pantry.

**Price**: \$700,000

View: https://www.wdre.com.au/7801592

Wes Davidson 0419820000

6 Gardenia Ct, Horsham 3400

TOTAL APPROX. FLOOR AREA 297 SQ.M Whilst every attempt has been made to ensure the accuracy of the floor plan contained here, measurements of doors, windows, rooms and any other items are approximate and no responsibility is laten for any error, omission, or misstatement. This plan is for illustrative purposes only and should be used as such by any prospective purchaser.