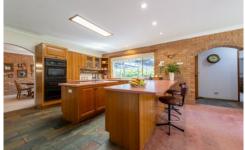

\*Four well-appointed bedrooms, including three with built-in robes and the master bedroom with a spacious walk-in robe and a private ensuite.

- \*Two family bathrooms, one conveniently situated upstairs and another on the ground floor.
- \* The charming formal living area is adorned with an inviting open fireplace, seamlessly connecting to both the dining room and a second living area. The home also features two additional living spaces throughout.
- \*A functional study or home office featuring street-facing windows for ample natural light.
- \*Generously sized kitchen equipped with an island bench, modern electric cooking facilities, and a convenient walk-in pantry.