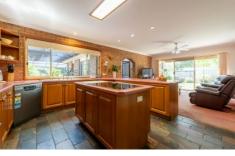

\*Four well-appointed bedrooms, including three with built-in robes and the master bedroom with a spacious walk-in robe and a private ensuite.

- \*Two family bathrooms, one conveniently situated upstairs and another on the ground floor.
- \* The charming formal living area is adorned with an inviting open fireplace, seamlessly connecting to both the dining room and a second living area. The home also features two additional living spaces throughout.
- \*A functional study or home office featuring street-facing windows for ample natural light.
- \*Generously sized kitchen equipped with an island bench, modern electric cooking facilities, and a convenient walk-in pantry.