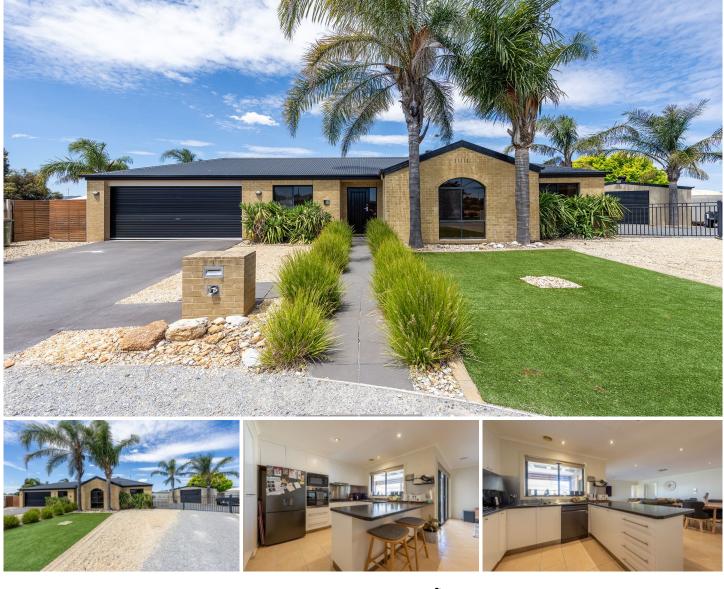

## **3 Mayfield Court Horsham VIC**

Nestled in a quiet court, this practical and spacious brick home presents a unique opportunity for resort-style living that simply cannot be missed!

\*Open plan dining and living area with direct access to the outdoor entertaining area

\*Kitchen with ample storage space, gas cooking and a dishwasher

\*Three spacious bedrooms with a walk in robe and ensuite to the master and built in robes to the remaining two bedrooms

\*Central family bathroom with separate toilet

\*Additional living room/ theatre room

\*Study or home office at the front of the property

\*Spacious undercover entertaining area with an outdoor kitchen and a spa \*Additionally there is great side access to the property perfect for caravan or boat storage, there is also a large shed

\*Currently rented at \$450 per week increasing to \$470 in December

\*Land size: Approx. 886sqm (source: PriceFinder)

\* Zoning: GRZ (General Residential Zone)

Price : \$ 585,000 View : https://www.wdre.com.au/7826343