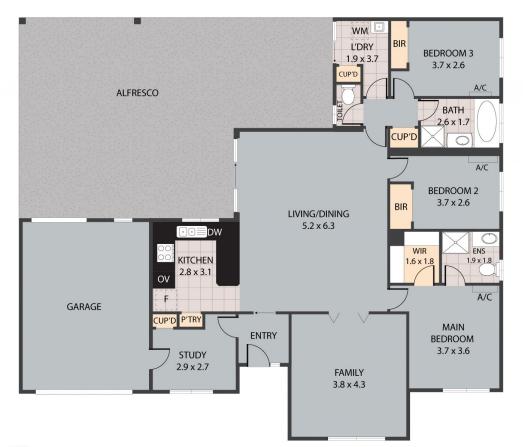

## **3 Mayfield Court Horsham VIC**

Nestled in a quiet court, this practical and spacious brick home presents a unique opportunity for resort-style living that simply cannot be missed!

\*Open plan dining and living area with direct access to the outdoor entertaining area

\*Kitchen with ample storage space, gas cooking and a dishwasher

\*Three spacious bedrooms with a walk in robe and ensuite to the master and built in robes to the remaining two bedrooms

\*Central family bathroom with separate toilet

\*Additional living room/ theatre room

\*Study or home office at the front of the property

\*Spacious undercover entertaining area with an outdoor kitchen and a spa \*Additionally there is great side access to the property perfect for caravan or boat storage, there is also a large shed

Robert Dolan 0419440617

https://www.wdre.com.au Wes Davidson Real Estate 71 Wilson Street, Horsham VIC 3400 03 5382 0000

3 Mayfield Court, Horsham 3400 TOTAL APPROX, FLOOR AREA 118 SQ.M Whils every attempt has been made to ensure the accuracy of the floor plan contained here, measurements of doors, windows, rooms and any other titems are approximate and no responsibility is taken for any error, omission, or misstatement. This plan is for illustrative purposes only and should be used as such by any prospective purchaser.