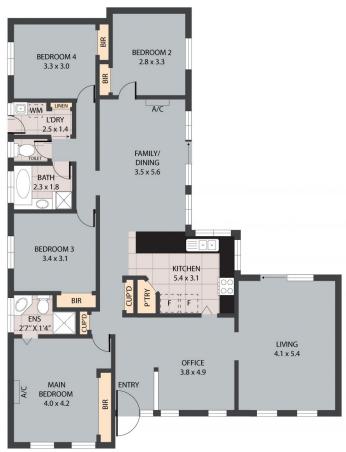

- \*Four generously sized bedrooms, each equipped with built-in robes; the master bedroom boasts an ensuite for added convenience.
- \*Two sunlit living areas positioned at the front of the house.
- \*Recently updated kitchen with gas cooking facilities and stone bench tops, that seamlessly connects to the living/dining area.
- \*Neat family bathroom with a separate toilet
- \*Paved outdoor entertaining area surrounded by meticulously maintained gardens and lawn
- \*Secure backyard with a shed and water tank as well as side access
- \*This home is also fitted with solar
- \*Land size: Approx. 934sqm (source: PriceFinder)
- \* Zoning: GRZ (General Residential Zone)

**Price** : \$ 463,000 **Land Size** : 935 sqm

View: https://www.wdre.com.au/7834352

Robert Dolan 0419440617

23 Churchill Road, Horsham 3400

TOTAL APPROX. FLOOR AREA 151 SQ.M

Whilst every attempt has been made to ensure the accuracy of the floor plan contained here, measurements of doors, windows, rooms and any other thems are approximate and no responsibility is taken for any error, omission, or misstatement. This plan is for illustrative purposes only and should be used as such by any prospective purchaser.