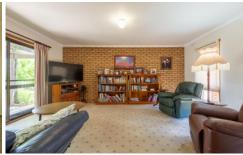

- \*Four generously sized bedrooms, each equipped with built-in robes; the master bedroom boasts an ensuite for added convenience.
- \*Two sunlit living areas positioned at the front of the house.
- \*Recently updated kitchen with gas cooking facilities and stone bench tops, that seamlessly connects to the living/dining area.
- \*Neat family bathroom with a separate toilet
- \*Paved outdoor entertaining area surrounded by meticulously maintained gardens and lawn
- \*Secure backyard with a shed and water tank as well as side access
- \*This home is also fitted with solar
- \*Land size: Approx. 934sqm (source: PriceFinder)
- \* Zoning: GRZ (General Residential Zone)