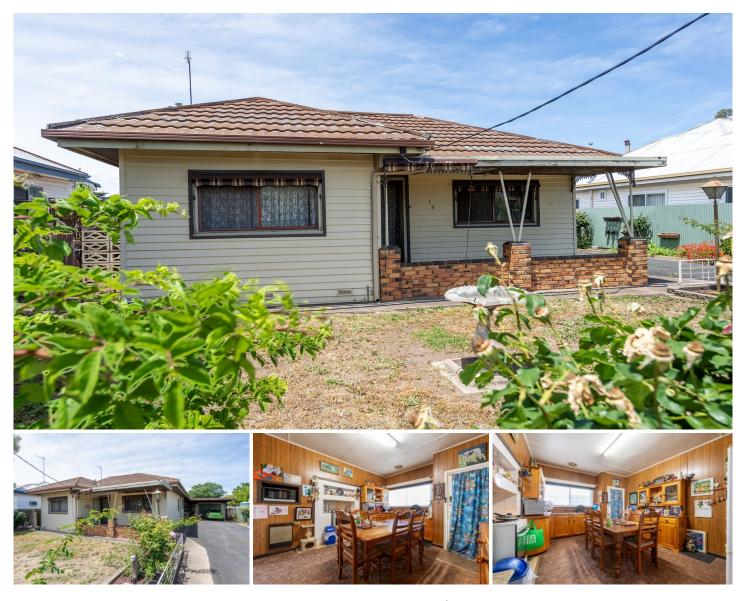

WES DAVIDSON REAL ESTATE

**16 Gertrude Street Horsham VIC** 

This two bedroom home situated close to Dudley Cornell Park and Horsham Primary School, is perfect for those wanting to get into the market and purchase their first home or an investor wanting to add to their portfolio

\*Neat kitchen with electric cooking facilities

\*Two bedrooms both with built in robes

\*Central family bathroom with seperate toilet and an additional shower located in the laundry

\*Cozy living area with split system heating and cooling for year round comfort

\*Light filled additional living area/sunroom at the rear of the property with split system heating and cooling and direct access to the backyard

\*Outside there is a secure backyard, a shed with a workshop and a two car carport  $% \left( {{\left( {{{\left( {{{\left( {{{c}} \right)}} \right)}} \right)}_{\rm{c}}}}} \right)$ 