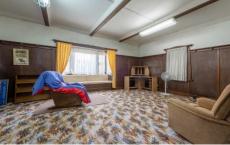

- \*Large living room with street facing windows that seamlessly connects to the formal dining area
- \*Spacious kitchen with ample storage, bench space and gas cooking facilities
- \*Hair salon that could be converted into a home office or bedroom
- \*Upstairs there are three well sized bedrooms all with built in robes
- \*Neat family bathroom
- \*Outside there is a spacious secure backyard
- \*Land size: Approx. 708sqm (source: PriceFinder)
- \* Zoning: GRZ (General Residential Zone)