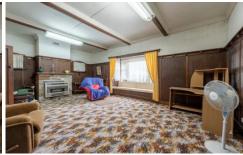

- \*Large living room with street facing windows that seamlessly connects to the formal dining area
- \*Spacious kitchen with ample storage, bench space and gas cooking facilities
- \*Hair salon that could be converted into a home office or bedroom
- \*Upstairs there are three well sized bedrooms all with built in robes
- \*Neat family bathroom
- \*Outside there is a spacious secure backyard
- \*Land size: Approx. 708sqm (source: PriceFinder)
- \* Zoning: GRZ (General Residential Zone)