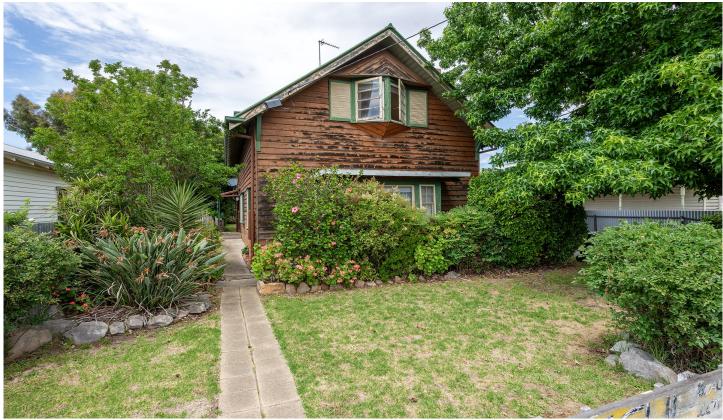

## 30 Railway Avenue Horsham VIC

If you are looking for a project, look no further. This home has huge potential. Filled with beautiful features, the possibilities are endless to create a home that could be the talk of the town.

- \*Large living room with street facing windows that seamlessly connects to the formal dining area
- \*Spacious kitchen with ample storage, bench space and gas cooking facilities
- \*Hair salon that could be converted into a home office or bedroom
- \*Upstairs there are three well sized bedrooms all with built in robes
- \*Neat family bathroom
- \*Outside there is a spacious secure backyard
- \*Land size: Approx. 708sqm (source: PriceFinder)
- \* Zoning: GRZ (General Residential Zone)