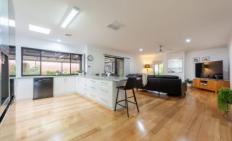

## 15 Hayes Drive Horsham VIC

This immaculately presented four-bedroom property is ideally situated in a quiet street surrounded by quality homes and only a short walk from the Wimmera River.

- \*Bright and contemporary kitchen featuring electric cooking facilities, complemented by sleek stone bench tops and ample storage space.
- \*Two generously sized living areas for versatile and comfortable living.
- \*Inviting formal dining area with a cozy atmosphere.
- \*Master bedroom complete with a walk-in robe and a stunning ensuite featuring an all-glass shower that provides a picturesque view of the private garden.
- \*Three additional bedrooms equipped with built-in robes
- \*Convenient home office/study located at the front of the property.
- \*Spacious family bathroom with a separate toilet.
- \*Ducted heating and evaporative cooling throughout the entire property, ensuring comfort in every season.
- \*Expansive outdoor entertaining area surrounded by beautifully