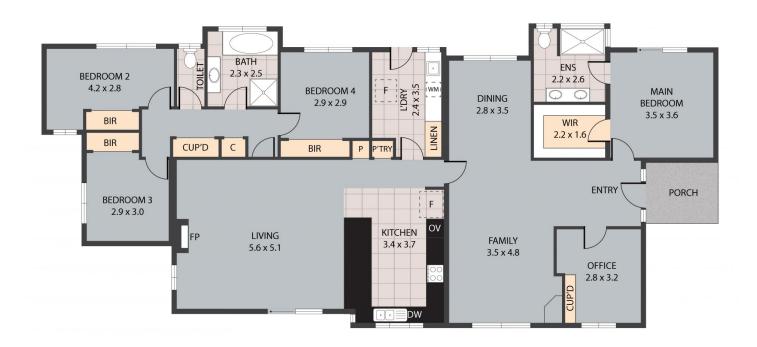

## 15 Hayes Drive Horsham VIC

This immaculately presented four-bedroom property is ideally situated in a quiet street surrounded by quality homes and only a short walk from the Wimmera River.

- \*Bright and contemporary kitchen featuring electric cooking facilities, complemented by sleek stone bench tops and ample storage space.
- \*Two generously sized living areas for versatile and comfortable living.
- \*Inviting formal dining area with a cozy atmosphere.
- \*Master bedroom complete with a walk-in robe and a stunning ensuite featuring an all-glass shower that provides a picturesque view of the private garden.
- \*Three additional bedrooms equipped with built-in robes
- \*Convenient home office/study located at the front of the property.
- \*Spacious family bathroom with a separate toilet.
- \*Ducted heating and evaporative cooling throughout the entire property, ensuring comfort in every season.
- \*Expansive outdoor entertaining area surrounded by beautifully

**Price:** \$649,000

View: https://www.wdre.com.au/7841754

**Robert Dolan** 0419440617

15 Hayes Drive, Horsham 3400
TOTAL APPROX, FLOOR AREA 167 SQ.M
Whilst every attempt has been made to ensure the accuracy of the floor plan contained here, measurements of doors, windows, rooms and any other titems are approximate and no responsibility is taken for any error, omission, or misstatement. This plan is for illustrative purposes only and should be used as such by any prospective purchaser.