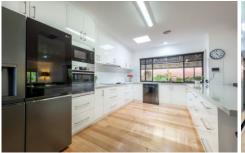

## 15 Hayes Drive Horsham VIC

This immaculately presented four-bedroom property is ideally situated in a quiet street surrounded by quality homes and only a short walk from the Wimmera River.

- \*Bright and contemporary kitchen featuring electric cooking facilities, complemented by sleek stone bench tops and ample storage space.
- \*Two generously sized living areas for versatile and comfortable living.
- \*Inviting formal dining area with a cozy atmosphere.
- \*Master bedroom complete with a walk-in robe and a stunning ensuite featuring an all-glass shower that provides a picturesque view of the private garden.
- \*Three additional bedrooms equipped with built-in robes
- \*Convenient home office/study located at the front of the property.
- \*Spacious family bathroom with a separate toilet.
- \*Ducted heating and evaporative cooling throughout the entire property, ensuring comfort in every season.
- \*Expansive outdoor entertaining area surrounded by beautifully