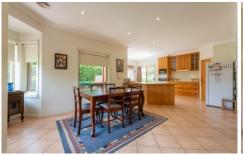

## 5 Magee Court Horsham VIC

Set in a quiet court setting within walking distance of the CBD is this conveniently located townhouse, perfect for retirees or investors.

- \*Spacious kitchen featuring a large pantry, ample cupboard space, and electric cooking facilities.
- \*North-facing loungeroom offering picturesque views of the beautifully maintained gardens.
- \*Two spacious bedrooms, including a master bedroom with a walk-in robe and an additional bedroom with a built-in robe.
- \*Central bathroom with a separate toilet for added convenience.
- \*Ducted heating and evaporative cooling, ensuring year-round comfort.
- \*Low-maintenance backyard complemented by a garden shed for convenient storage.
- \*Land size: Approx. 437sqm (source: PriceFinder)
- \* Zoning: GRZ (General Residential Zone)