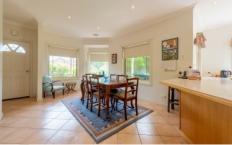

## 5 Magee Court Horsham VIC

Set in a quiet court setting within walking distance of the CBD is this conveniently located townhouse, perfect for retirees or investors.

- \*Spacious kitchen featuring a large pantry, ample cupboard space, and electric cooking facilities.
- \*North-facing loungeroom offering picturesque views of the beautifully maintained gardens.
- \*Two spacious bedrooms, including a master bedroom with a walk-in robe and an additional bedroom with a built-in robe.
- \*Central bathroom with a separate toilet for added convenience.
- \*Ducted heating and evaporative cooling, ensuring year-round comfort.
- \*Low-maintenance backyard complemented by a garden shed for convenient storage.
- \*Land size: Approx. 437sqm (source: PriceFinder)
- \* Zoning: GRZ (General Residential Zone)