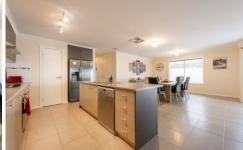

- \*Open plan kitchen, dining and living area
- \*Kitchen with a walk in pantry, stainless steel appliances and dishwasher
- \*Three bedrooms with a walk in robe and ensuite to the master and built in robes to the remaining bedrooms
- \*Central main bathroom with separate toilet
- \*Additional study/home office with a built in robe
- \*Ducted heating and evaporative cooling throughout
- \*Outside there is an undercover outdoor entertaining area, low maintenance backyard and a large colourbond shed with concrete flooring and power.
- \*Land size: Approx. 694sqm (source: PriceFinder)
- \* Zoning: GRZ (General Residential Zone)