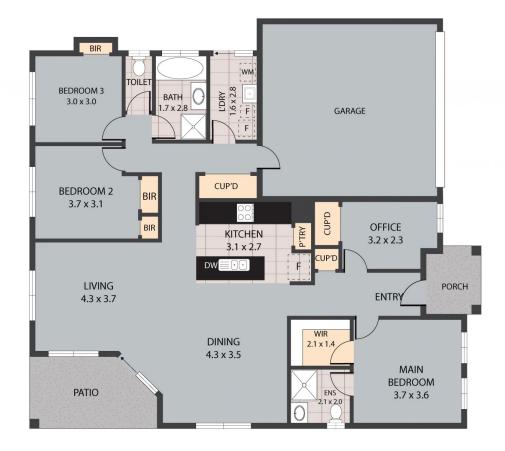

- \*Open plan kitchen, dining and living area
- \*Kitchen with a walk in pantry, stainless steel appliances and dishwasher
- \*Three bedrooms with a walk in robe and ensuite to the master and built in robes to the remaining bedrooms
- \*Central main bathroom with separate toilet
- \*Additional study/home office with a built in robe
- \*Ducted heating and evaporative cooling throughout
- \*Outside there is an undercover outdoor entertaining area, low maintenance backyard and a large colourbond shed with concrete flooring and power.
- \*Land size: Approx. 694sqm (source: PriceFinder)
- \* Zoning: GRZ (General Residential Zone)

3 2 2 2

**Price**: \$510,000

View: https://www.wdre.com.au/7842156

**Robert Dolan** 0419440617

25 Hickson Street, Horsham 3400
TOTAL APPROX, FLOOR AREA 138 SQ.M
Whilst every attempt has been made to ensure the accuracy of the floor plan contained here, measurements of doors, windrows, rooms and any other tlems are approximate and no responsibility is taken for any error, omission, or misstatement. This plan is for illustrative purposes only and should be used as such by any prospective purchaser.