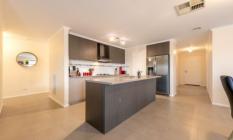

- \*Open plan kitchen, dining and living area
- \*Kitchen with a walk in pantry, stainless steel appliances and dishwasher
- \*Three bedrooms with a walk in robe and ensuite to the master and built in robes to the remaining bedrooms
- \*Central main bathroom with separate toilet
- \*Additional study/home office with a built in robe
- \*Ducted heating and evaporative cooling throughout
- \*Outside there is an undercover outdoor entertaining area, low maintenance backyard and a large colourbond shed with concrete flooring and power.
- \*Land size: Approx. 694sqm (source: PriceFinder)
- \* Zoning: GRZ (General Residential Zone)