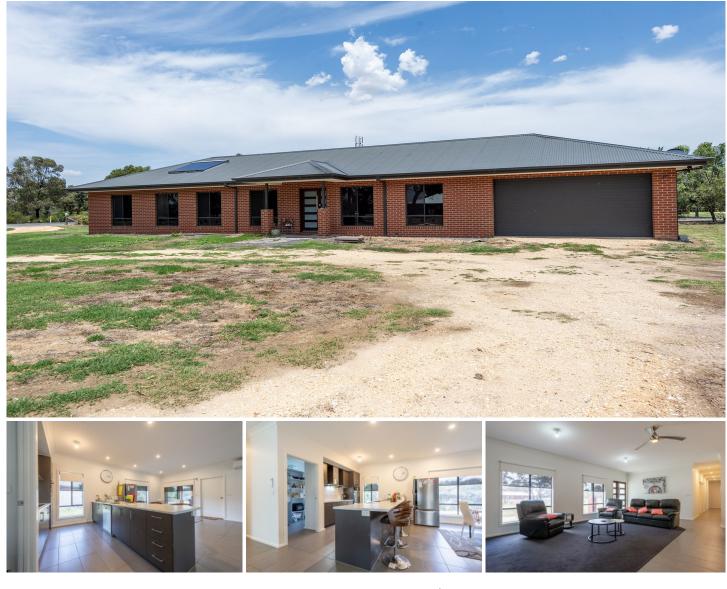

## 28 Grahams Bridge Road Haven VIC

Nestled on a large block in haven, discover this recently constructed family home with plenty of space and untapped potential.

\*Expansive open-plan kitchen, dining, and living area equipped with split-system heating and cooling for year-round comfort.

\*Thoughtfully designed kitchen showcasing abundant bench space, electric cooking facilities, and a walk-in pantry.

\*Four bedrooms complete with built-in robes. The Master bedroom boasts a walk-in robe, an ensuite, and a dedicated home office space.

\*Central family bathroom with a separate toilet.

 $\ensuremath{^*\text{Outside}}$  there is an outdoor entertaining area and plenty of room for a shed

\*Land size: Approx. 4,071sqm (source: PriceFinder)