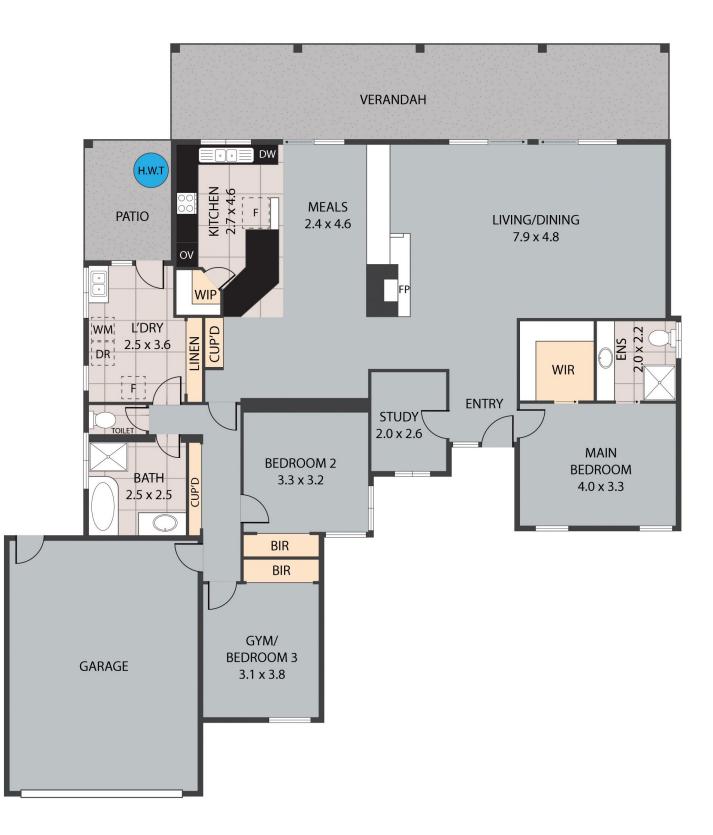

Price : \$ 585,000 View : https://www.wdre.com.au/7856682

Robert Dolan 0419440617

2 Isbel Court, Horsham 3400 TOTAL APPROX. FLOOR AREA 159 SQ.M Whilst every attempt has been made to ensure the accuracy of the floor plan contained here, measurements of doors, windows, rooms and any other items are approximate and no responsibility is taken for any error, omission, or misstatement. This plan is for illustrative purposes only and should be used as such by any prospective purchaser.