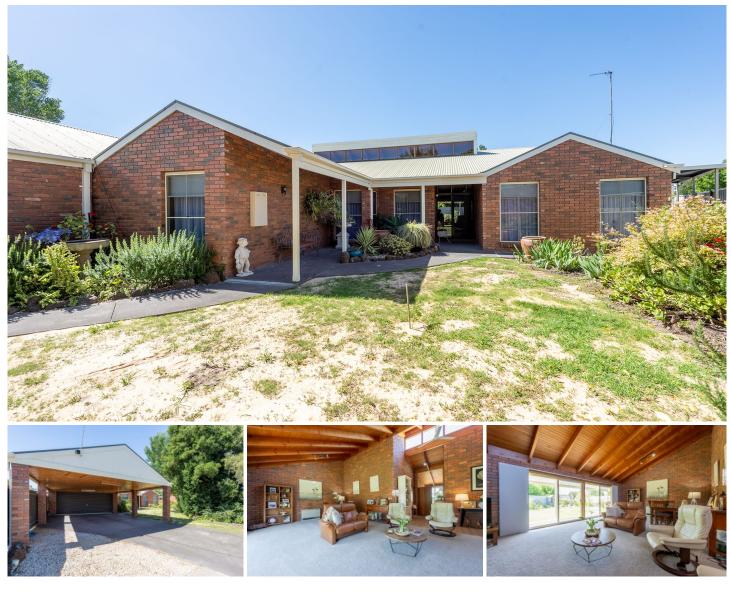

## 2 Isbel Court Horsham VIC

This unique brick home is ideal for anyone who appreciates character. Ideally located close to the Wimmera river and Horsham's CBD.

\* Open plan kitchen and dining room under beautiful exposed timber ceilings

\* Light filled family room that overlooks the backyard

 $^{\ast}$  Three bedrooms with an updated ensuite and walk-in robe servicing the master bedroom

- \* Recently updated spacious family bathroom with a separate toilet
- \* Centrally located office looking out onto the court

\*The house is equipped with a wood fire, gas heater and evaporative cooling for year round comfort

- \* Outside is a well-maintained garden with secure fencing.
- \* Two car garage and 2 car carport plus a good-sized garden shed
- \* Land size: Approx. 819sqm (Source: PriceFinder)
- \* Zone: General Residential Zoning (GRZ1