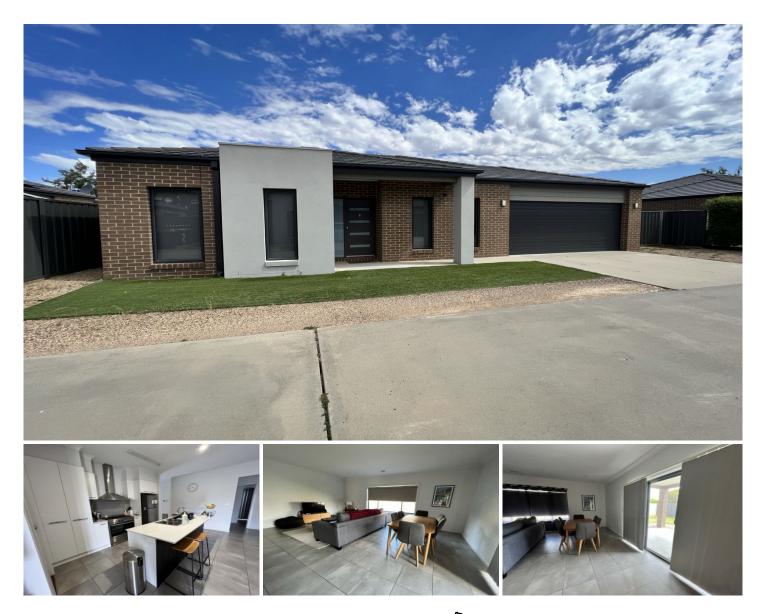

2/15 River Road Horsham VIC

This townhouse located in the popular Southbank area just moments from the Wimmera River boasts luxury living. The standard features of this home are three generous bedrooms with WIR and ensuite to the master and BIRs to the remaining two. This home also features a modern kitchen with gas and electric cooking and dishwasher which looks out to the open plan living area, featuring a dining and lounge room with ducted heating and cooling throughout. The main bathroom features a separate shower and luxurious bath with a good sized vanity. Outside there is a double lock up garage and you'll be able to entertain all year round in the undercover alfresco area. 3 🔄 2 🚰 2 🚭