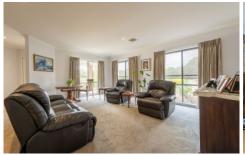

\*The centrally located family bathroom is tidy and convenient, with a separate toilet and powder room.

\*An expansive kitchen showcases an island bench, walk-in pantry, and stainless steel appliances

\*Two luminous living areas adorned with large windows overlook the front garden, creating inviting spaces for relaxation and entertainment.