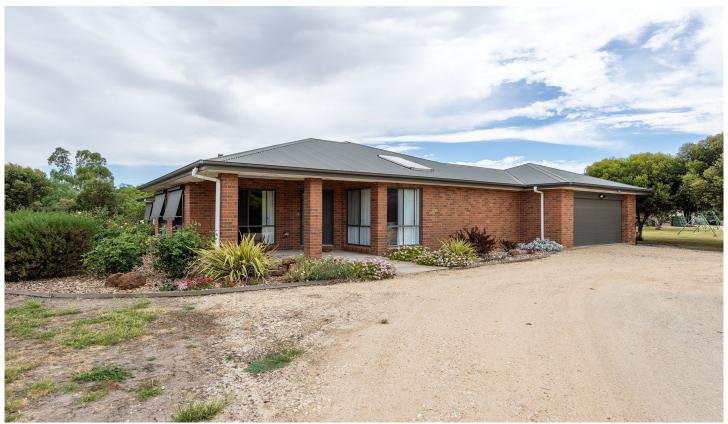

## 196 Grahams Bridge Road Haven VIC

This impeccably designed home is nestled on the outskirts of Horsham, offering an ideal setting for those seeking a lifestyle property

\*The master bedroom, situated at the front of the home, boasts a spacious ensuite and walk-in robe, while the remaining three bedrooms feature built-in robes.

\*Wood heating and reverse cycle heating and cooling ensure year-round comfort

\*Outside there is meticulously maintained gardens and lawns, fruit trees, and vegetable patches. Additionally, a substantial 20m x 10m shed encompasses four car spaces, a workshop, and an exceptional man cave