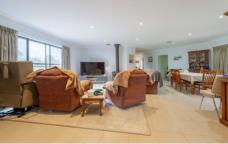

\*The centrally located family bathroom is tidy and convenient, with a separate toilet and powder room.

\*An expansive kitchen showcases an island bench, walk-in pantry, and stainless steel appliances

\*Two luminous living areas adorned with large windows overlook the front garden, creating inviting spaces for relaxation and entertainment.