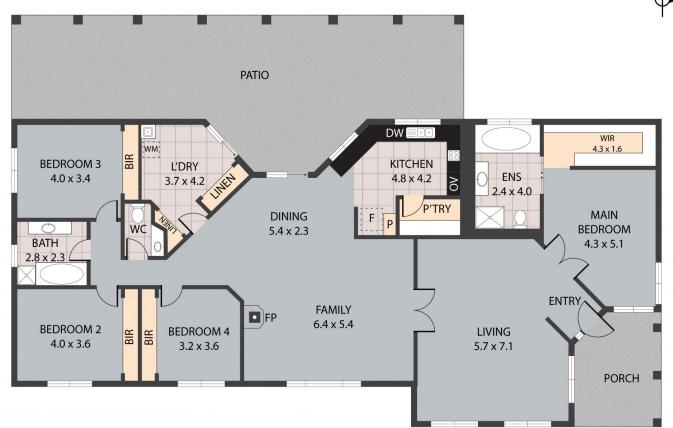

## 196 Grahams Bridge Road Haven VIC

This impeccably designed home is nestled on the outskirts of Horsham, offering an ideal setting for those seeking a lifestyle property

\*The master bedroom, situated at the front of the home, boasts a spacious ensuite and walk-in robe, while the remaining three bedrooms feature built-in robes.

\*The centrally located family bathroom is tidy and convenient, with a separate toilet and powder room.

\*An expansive kitchen showcases an island bench, walk-in pantry, and stainless steel appliances

\*Two luminous living areas adorned with large windows overlook the front garden, creating inviting spaces for relaxation and entertainment.

\*Wood heating and reverse cycle heating and cooling ensure year-round comfort

\*Outside there is meticulously maintained gardens and lawns, fruit trees, and vegetable patches. Additionally, a substantial 20m x 10m shed encompasses four car spaces, a workshop, and an exceptional man cave