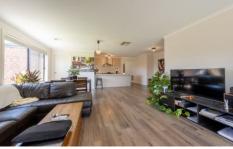

- \*Bright and airy open plan kitchen, dining, and living area.
- \*Kitchen equipped with gas cooking and a walk-in pantry.
- \*Master bedroom boasts a walk in robe and ensuite while the remaining two bedrooms feature built in robes
- \*Neat family bathroom
- \*Second living area situated at the front of the house
- \*Ducted gas heating and evaporative cooling throughout for year round comfort
- \*Outside there is an outdoor entertaining area and a double garage
- \* Land size: Approx. 774sqm (Source: PriceFinder)
- \* Zone: General Residential Zoning (GRZ1
- \*Currently leased at \$485 per week