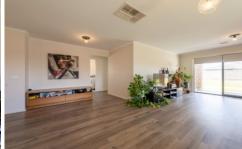

- \*Bright and airy open plan kitchen, dining, and living area.
- \*Kitchen equipped with gas cooking and a walk-in pantry.
- \*Master bedroom boasts a walk in robe and ensuite while the remaining two bedrooms feature built in robes
- \*Neat family bathroom
- \*Second living area situated at the front of the house
- \*Ducted gas heating and evaporative cooling throughout for year round comfort
- \*Outside there is an outdoor entertaining area and a double garage
- \* Land size: Approx. 774sqm (Source: PriceFinder)
- \* Zone: General Residential Zoning (GRZ1
- \*Currently leased at \$485 per week