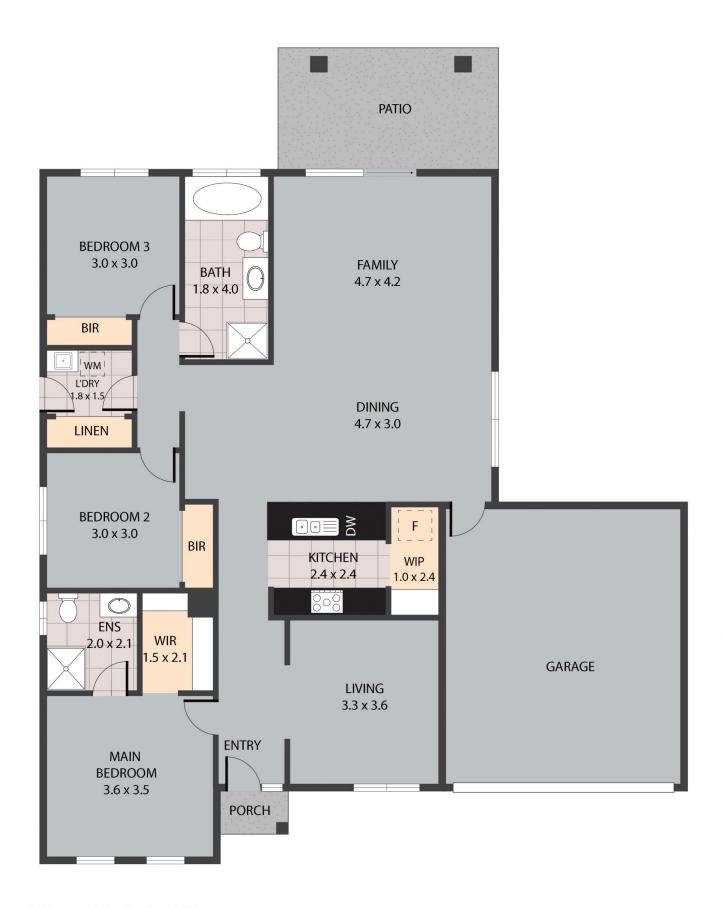

## 11 Rissmann Drive Horsham VIC

Situated in a quiet street within the desirable Waterlink Estate, this modern family home is just a brief stroll away from the scenic Wimmera River walking trails and the newly constructed footbridge.

- \*Bright and airy open plan kitchen, dining, and living area.
- \*Kitchen equipped with gas cooking and a walk-in pantry.
- \*Master bedroom boasts a walk in robe and ensuite while the remaining two bedrooms feature built in robes
- \*Neat family bathroom
- \*Second living area situated at the front of the house
- \*Ducted gas heating and evaporative cooling throughout for year round comfort
- \*Outside there is an outdoor entertaining area and a double garage
- \* Land size: Approx. 774sqm (Source: PriceFinder)
- \* Zone: General Residential Zoning (GRZ1
- \*Currently leased at \$485 per week

Investors please note that minimum rental standards now apply in

3 2 2 2

**Price**: \$599,000

View: https://www.wdre.com.au/7915590

Robert Dolan 0419440617

11 Rissmann Drive, Horsham 3400
TOTAL APPROX. FLOOR AREA 123 SQ.M
Whilst every attempt has been made to ensure the accuracy of the floor plan contained here, measurements of doors, windows, rooms and any other items are approximate and no responsibility is taken for any error, omission, or misstatement. This plan is for illustrative purposes only and should be used as such by any prospective purchaser.