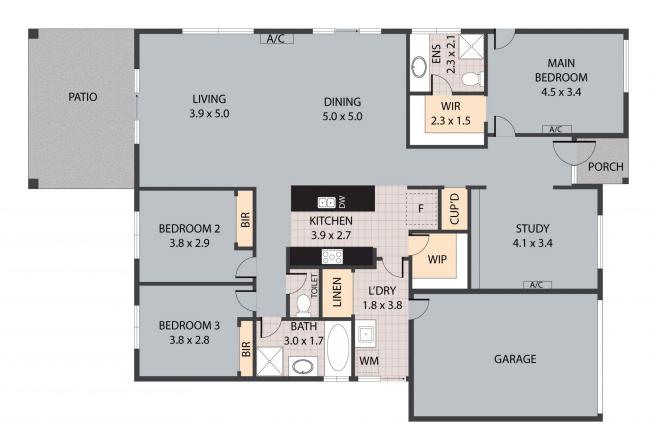

## 8 Waterlink Esplanade Horsham VIC

This three-bedroom townhouse, located in Waterlink Estate, seamlessly blends comfort and style, making it ideal for retirees, professional couples, or investors.

\*The open-plan layout encompasses a kitchen, dining, and living area flooded with natural light through expansive windows.

\*The kitchen boasts a sleek design with a generous island bench and gas cooking facilities.

\*The master bedroom is a retreat with its walk-in robe, ensuite, and convenient access door to the backyard, while the remaining two bedrooms feature built-in robes.

\*A central family bathroom, complete with a separate toilet

\*Additionally, a second living area at the front of the home offers a cozy retreat, enhanced by street-facing windows and a split system

\*Outside, a low-maintenance, shaded backyard and an undercover entertaining area provide the perfect setting for relaxation and gatherings.

3 2 2 2

**Price:** \$645,000

View: https://www.wdre.com.au/7916052

**Robert Dolan** 0419440617

8 Waterlink Esplanade, Horsham 3400
TOTAL APPROX, FLOOR AREA 154 SQ.M
Whilst every attempt has been made to ensure the accuracy of the floor plan contained here, measurements of doors, windows, rooms and any other titems are approximate and no responsibility is taken for any error, omission, or misstatement. This plan is for illustrative purposes only and should be used as such by any prospective purchaser.