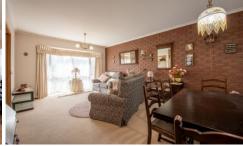

- \*Light filled living and dining area
- \*Kitchen with ample bench space and electric cooking facilities
- \*Two spacious bedrooms both with built in robes
- \*Neat central bathroom with separate toilet
- \*Under floor heating in the lounge room and kitchen and evaporative cooling for year-round comfort
- \*Outside there is an undercover outdoor entertaining area, a garden shed and beautifully maintained gardens
- \*Estimated rental amount \$320-\$330 per week
- \* Land size: Approx. 297sqm (Source: PriceFinder)
- \* Zoning: General Residential Zone (GRZ1)