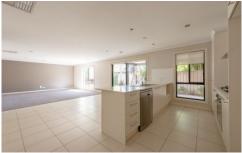

## 7 Matthews Court Horsham VIC

Nestled in a quiet court setting, this modern townhouse offers low-maintenance living, perfect for those seeking convenience and comfort.

- \*The kitchen boasts sleek stone benchtops and modern stainless steel appliances.
- \*Light filled open plan living and meals area
- \*The master bedroom features a walk-in robe and an ensuite, while the remaining two bedrooms come equipped with built-in robes.
- \*A central family bathroom, complete with a separate toilet
- \*Enjoy year-round comfort with evaporative cooling and gas heating throughout.
- \*Step outside to discover an inviting outdoor entertaining area overlooking the low-maintenance backyard, complemented by a convenient small garden shed.
- \* Land size: Approx. 566sqm (Source: PriceFinder)
- \* Zoning: General Residential Zone (GRZ1)