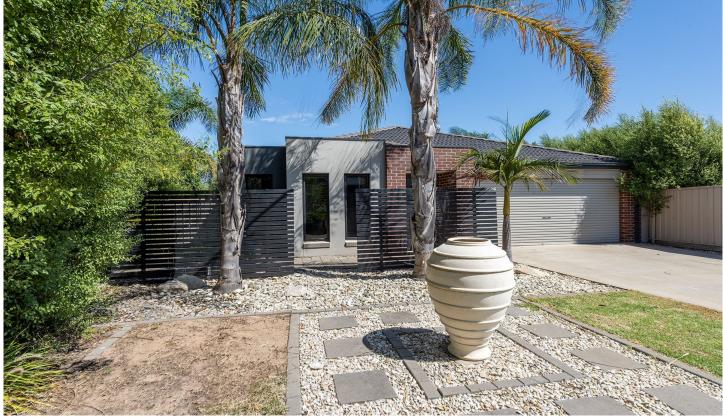

## 7 Matthews Court Horsham VIC

Nestled in a quiet court setting, this modern townhouse offers low-maintenance living, perfect for those seeking convenience and comfort.

- \*The kitchen boasts sleek stone benchtops and modern stainless steel appliances.
- \*Light filled open plan living and meals area
- \*The master bedroom features a walk-in robe and an ensuite, while the remaining two bedrooms come equipped with built-in robes.
- \*A central family bathroom, complete with a separate toilet
- \*Enjoy year-round comfort with evaporative cooling and gas heating throughout.
- \*Step outside to discover an inviting outdoor entertaining area overlooking the low-maintenance backyard, complemented by a convenient small garden shed.
- \* Land size: Approx. 566sqm (Source: PriceFinder)
- \* Zoning: General Residential Zone (GRZ1)