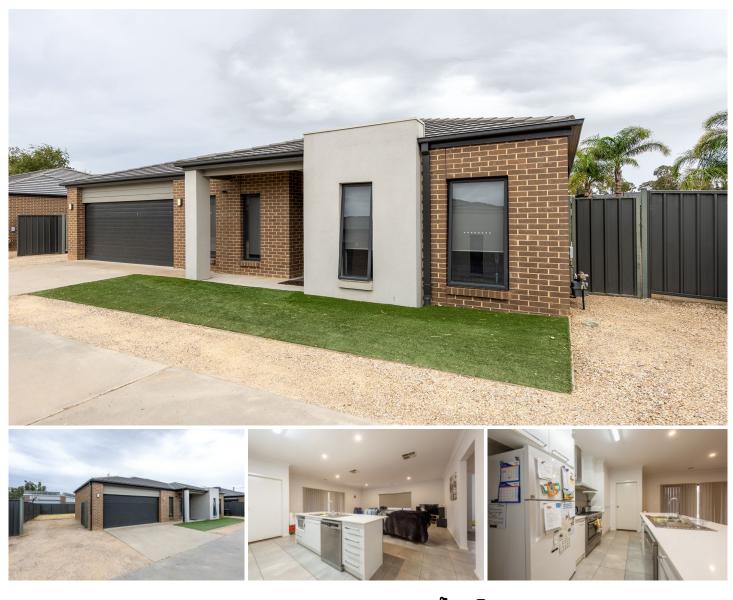

## 5/15 River Road Horsham VIC

Located in Southbank close to the Wimmera River and its walking tracks, this well designed unit is a perfect option for investors or retirees wanting to downsize.

\*Modern kitchen with stainless steel appliances

\*Open plan kitchen living and dining area

\*Master bedroom with a walk in robe and ensuite, the remaining two bedrooms feature built in robes

- \*Central family bathroom with a separate toilet
- \*Evaporative cooling and gas ducted heating for year round comfort

\*Outside there is an undercover entertaining area, a low maintenance yard with side access and a double garage

\*Currently rented at \$370 per week

- \* Land size: Approx. 398sqm (Source: PriceFinder)
- \* Zoning: General Residential Zone (GRZ1)