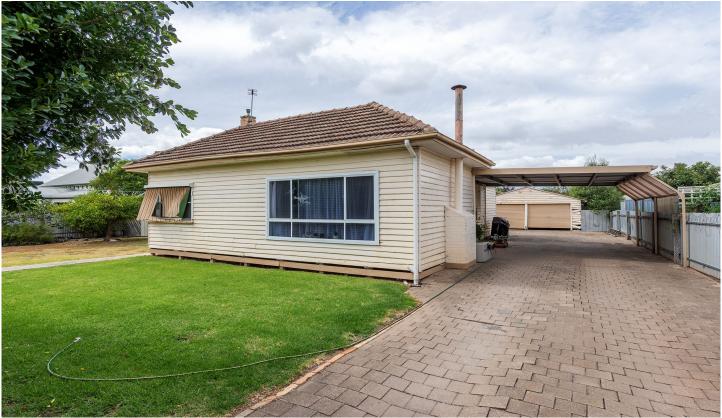

## 92 Dooen Road Horsham VIC

This generously sized four-bedroom home is situated within a short drive from local schools, the Wimmera base hospital, the Wimmera River, and Horsham's CBD.

- \* Four neat bedrooms
- \* Large living area
- \* Shared family bathroom
- \* Kitchen with lots of storage and gas cooking with an electric oven
- \* Climate is controlled by evaporative cooling and gas heating
- \* Outside is a two-car shed and a carport
- \* Land Size: Approx. 1290sqm (source: PriceFinder)
- \* Zoning: GRZ (General Residential Zone)