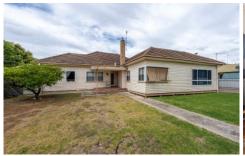

## 92 Dooen Road Horsham VIC

This generously sized four-bedroom home is situated within a short drive from local schools, the Wimmera base hospital, the Wimmera River, and Horsham's CBD.

- \* Four neat bedrooms
- \* Large living area
- \* Shared family bathroom
- \* Kitchen with lots of storage and gas cooking with an electric oven
- \* Climate is controlled by evaporative cooling and gas heating
- \* Outside is a two-car shed and a carport
- \* Land Size: Approx. 1290sqm (source: PriceFinder)
- \* Zoning: GRZ (General Residential Zone)