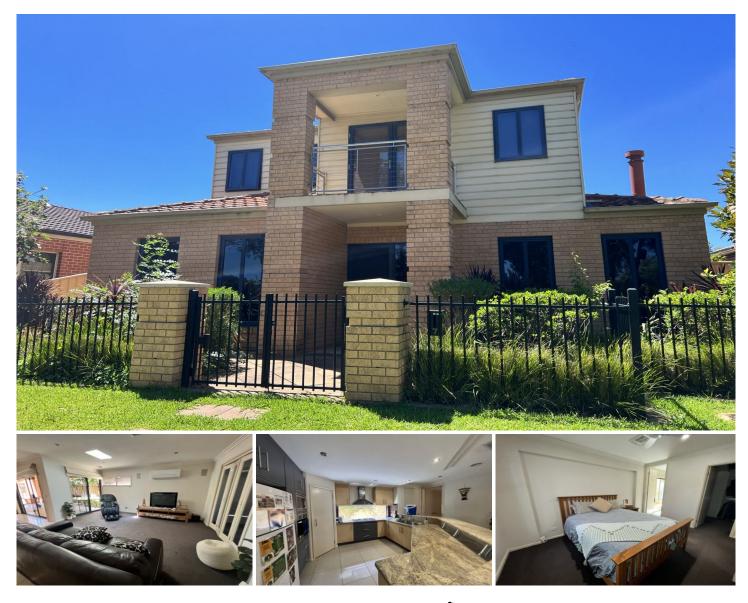

## 7 Eastgate Drive Horsham VIC

This meticulously designed two-story home in a prime central location near Horsham Botanical Gardens boasts optimal solar efficiency. Featuring a porcelain tiled foyer leading to a spacious living area and a North-facing patio, the home offers a striking granite kitchen, a master bedroom with en suite, and two additional bedrooms upstairs. Premium furnishings, ducted heating/cooling, and a double auto garage with off-street parking complete this luxurious inner-city living experience.