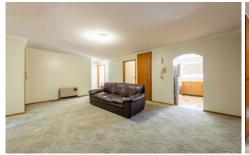

- \*Light filled lounge room with street facing windows
- \*Functional kitchen with ample storage space and electric cooking
- \*Two good sized bedrooms with built in robes
- \*Neat central family bathroom
- \*Outside is a low maintenance yard with a garden shed and a single carport
- \* Land size: Approx. 410.8sqm (Source: PriceFinder)
- \* Zoning: General Residential Zone (GRZ1)