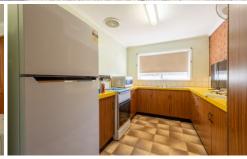

- \*Light filled lounge room with street facing windows
- \*Functional kitchen with ample storage space and electric cooking
- \*Two good sized bedrooms with built in robes
- \*Neat central family bathroom
- \*Outside is a low maintenance yard with a garden shed and a single carport
- \* Land size: Approx. 410.8sqm (Source: PriceFinder)
- \* Zoning: General Residential Zone (GRZ1)