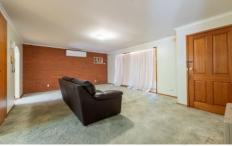

- \*Light filled lounge room with street facing windows
- \*Functional kitchen with ample storage space and electric cooking
- \*Two good sized bedrooms with built in robes
- \*Neat central family bathroom
- \*Outside is a low maintenance yard with a garden shed and a single carport
- \* Land size: Approx. 410.8sqm (Source: PriceFinder)
- \* Zoning: General Residential Zone (GRZ1)