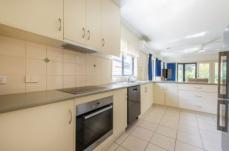

\*Light filled kitchen, dining and living area with direct access to the outdoor entertaining area

- \*Kitchen with ample bench space and electric cooking facilities
- \*Three spacious bedrooms with built in robes and an ensuite to the master
- \*Neat family bathroom with a separate toilet
- \*Outside there is an outdoor entertaining area surrounded by beautifully maintained gardens, gardening included.