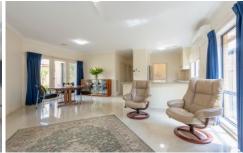

\*Light filled kitchen, dining and living area with direct access to the outdoor entertaining area

- \*Kitchen with ample bench space and electric cooking facilities
- \*Three spacious bedrooms with built in robes and an ensuite to the master
- \*Neat family bathroom with a separate toilet
- \*Outside there is an outdoor entertaining area surrounded by beautifully maintained gardens, gardening included.