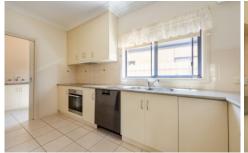

\*Light filled kitchen, dining and living area with direct access to the outdoor entertaining area

- \*Kitchen with ample bench space and electric cooking facilities
- \*Three spacious bedrooms with built in robes and an ensuite to the master
- \*Neat family bathroom with a separate toilet
- \*Outside there is an outdoor entertaining area surrounded by beautifully maintained gardens, gardening included.