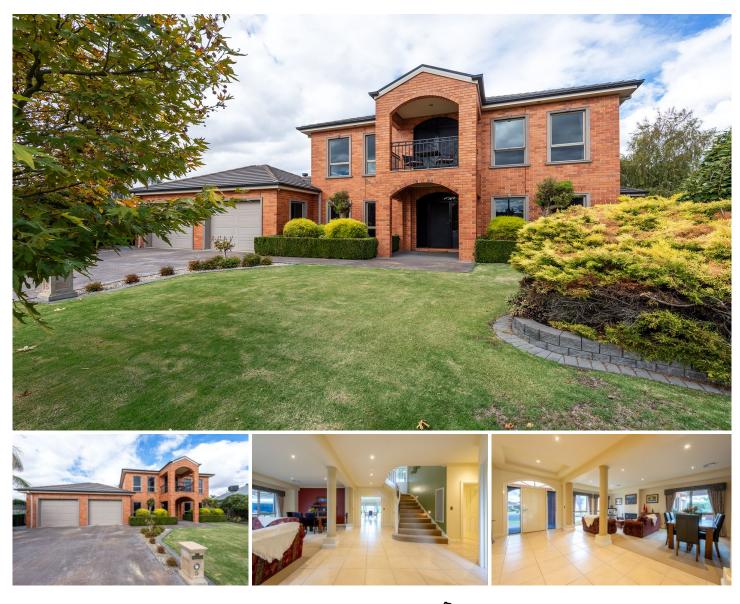

**5 Stapylton Court Horsham VIC** 

If you're seeking something exceptional, look no further than this impeccably crafted home situated in a prime, quiet court location. This home has all the space for a growing family.

\* Four well-appointed bedrooms each equipped with built-in robes. The expansive master bedroom showcases a stunning tiled ensuite with a spa bath, his and hers vanities, and a walk-in robe.

\*Conveniently positioned family bathroom with a separate toilet, along with an additional powder room located just off the entry.

 $^{\ast}$  A quality timber kitchen boasting abundant cupboard space, granite benchtops, and stainless steel appliances, seamlessly opening to the meals/family room

\* At the front of the home there is a formal dining area and light-filled lounge with a gas log fire.

\*Experience year-round comfort with ducted split-system heating and underfloor heating in tiled areas.

\*A light filled office/ study near the front of the home provides an ideal

4 🎮 2 🚰 2 🛱

 Price
 : \$1,100,000