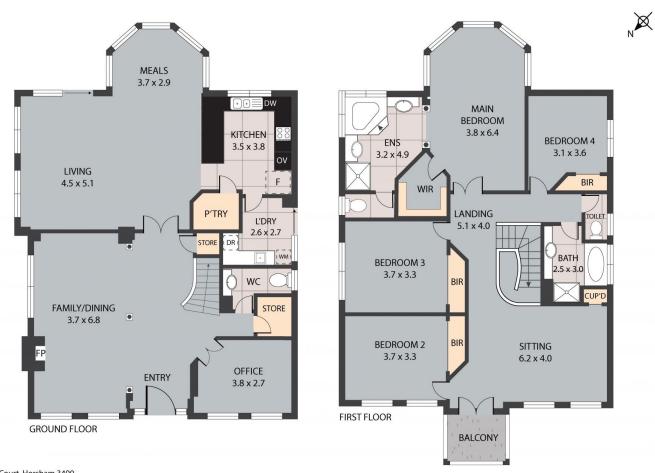

5 Stapylton Court, Horsham 3400 TOTAL APPROX. FLOOR AREA 272 SQ.M Whilst every attempt has been made to ensure the accuracy of the floor plan contained here, measurements of doors, windows, rooms and any other leaves are approximate and no responsibility is taken for any error, omission, or misstate This plan is for illustrative purposes only and should be used as such by any prospective purchase. ont