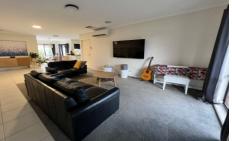

Stay comfortable year-round with ducted gas heating and evaporative cooling, complemented by an additional split system in the lounge.

The kitchen and dining area showcase brand new appliances, including an oven, cooktop, and range hood.

Freshen up the interior with brand new carpeting to be installed throughout the home.

Outside, a large and secure backyard provides ample space for outdoor activities and relaxation.

3 2 2 2

View: https://www.wdre.com.au/7975870