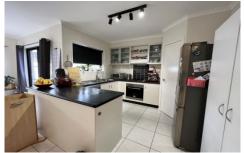

Stay comfortable year-round with ducted gas heating and evaporative cooling, complemented by an additional split system in the lounge.

The kitchen and dining area showcase brand new appliances, including an oven, cooktop, and range hood.