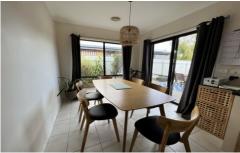

Stay comfortable year-round with ducted gas heating and evaporative cooling, complemented by an additional split system in the lounge.

The kitchen and dining area showcase brand new appliances, including an oven, cooktop, and range hood.